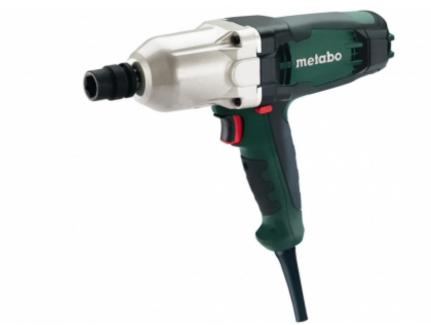

## Illustration

Product may differ from Image

| Characteristics              |                             |
|------------------------------|-----------------------------|
| No-Load Speed                | 0 - 2100 /min               |
| Rated input power            | 650 W                       |
| Output power                 | 360 W                       |
| Maximum impact rate          | 2800 /min                   |
| Maximum torque               | 600 Nm / 450 ft. lbs        |
| Bit retainer                 | Male square 1/2" (12.70 mm) |
| Weight (without power cable) | 3 kg / 6.6 lbs              |
| Cable length                 | 5 m / 16 ft                 |
| Vibration                    |                             |
| Impact screwdriving          | 12 m/s²                     |
| Uncertainty of measurement K | 1.5 m/s <sup>2</sup>        |
| Noise emission               |                             |
| Sound pressure level         | 98 dB(A)                    |